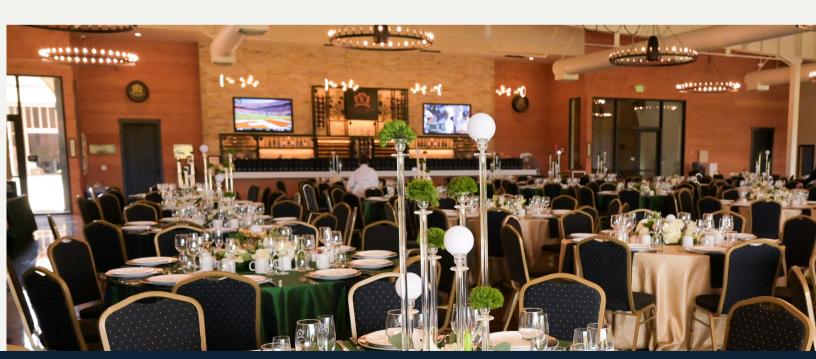

#### Details

- Exclusive use of Bally Keal Estate Event Center or Knoll Lawn to host ceremony, reception and dinner.
- Cocktail hour under enchanting willow trees
- Classic Car Museum perfect for conversations
- Bally Keal Estate staff for wine & beer service
- House round dinner tables and banquet chairs
- Dance Floor
- (2) Frame TV and projector screen
- Glassware for wine, beer and water
- Parking
- Indoor restrooms

#### Pricing

- Events Center up to 450 Guests starting at \$10,000 to \$15,000 and up
- The Knoll Courtyard up to 400 Guest \$9,000
- Elegant Tasting Room Cocktail hour up to 150 Guests \$5,000
- 20% service charge and sales tax on all bookings